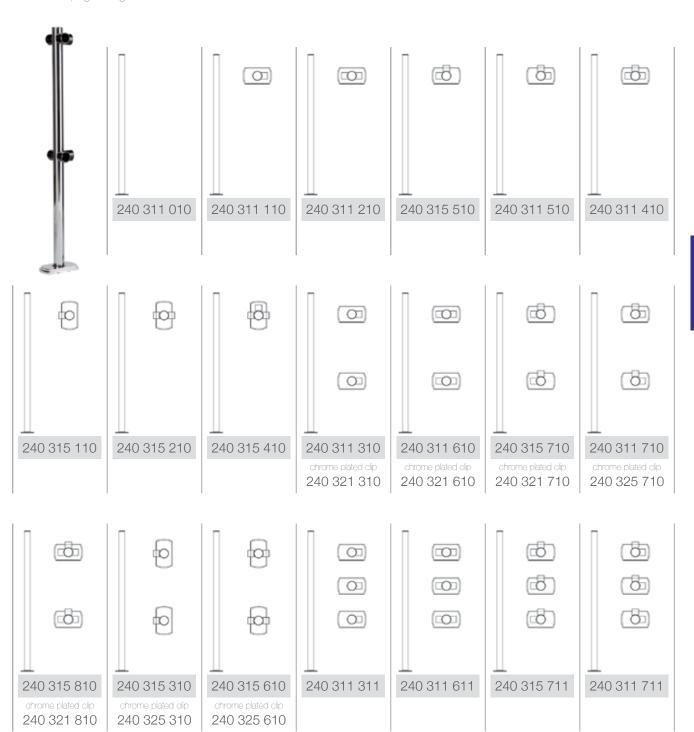

## uprights 1120 mm

Uprights are the framework of the vertical sales outlet entrance and exit management system. Our range provides mirror-polished chrome plated standard finishing. Chrome plated uprights are available with plastic sleeves in three different colours: black, grey or metallized. Uprights are equipped with chrome plated clips for the erections of transparent acrylic dividers (Plexiglas®). Standard upright height is 1120 mm - D48 - thick. 1.5 mm.

## Change the sleeves colour

In all codes on this page, the second digit indicates the colour of the plastic sleeve in the gate kit:

3 means black plastic; il 5 means grey plastic;

8 means chrome plated plastic.

Exemple: last upright in the table

code 240 311 711 = black plastic sleeves

code 250 311 711 = grey plastic sleeves

code 280 311 711 = chrome plated plastic sleeves

Codes on page 60