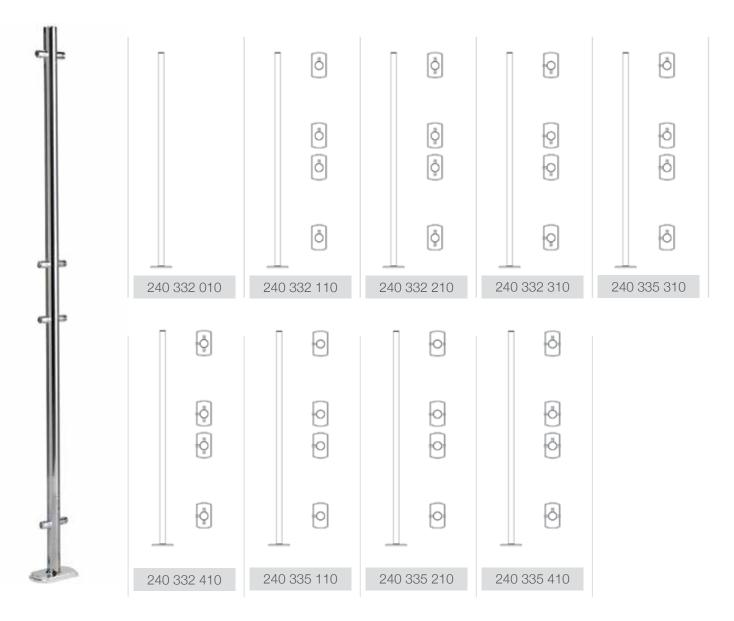

## uprights 2000 mm

Used especially in discount stores, this economical alternative to barriers as tubes have become necessary, with the increase in shoplifting attempts, in all areas of store outlets that are far away from areas normally manned by the presence of cashiers or information booths. They are also valid when used to make visible and protect those areas typically used for promotion and offerings in large hypermarkets.

Standard height is 2000 mm. - D48 - thick. 1.5 mm