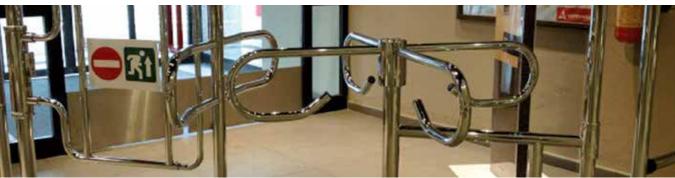

## Safety and service device

In case of emergency, the four arm turnstile can be turned in the direction opposite the entry direction. By rotating on its upright, it can be moved to make more space in case a larger passageway were needed (e.g. for service personnel, large objects).