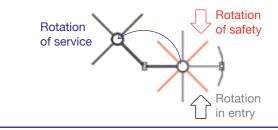

## Safety and service device

In case of emergency, the four arm turnstile can be turned in the direction opposite the entry direction. By rotating on its upright, it can be moved to make more space in case a larger passageway were needed (e.g. for service personnel, large objects).