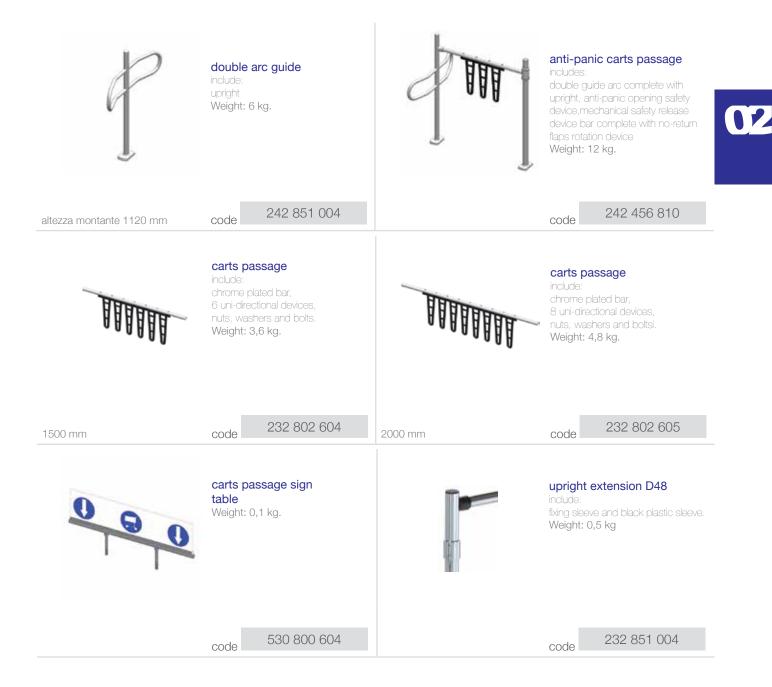

## four arm turnstile

00

page 56

page 56

The horizontal arms are shipped dismantled to reduce overall encumbrance.

dividers