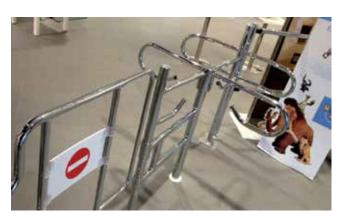

TurnOGate Four arm turnstile

The four arm turnstile is the solution for all managers who, by choice or necessity, have a limited budget.

It is effective and economical.

It is easily installed and does not require any special technical operations.

It guarantees clean, quick work without the need for electrical preparations or construction. Also available with shopping carts passage, equipped with anti-panic safety release.

02

to mains.

## Safety and service device

In case of emergency, the four arm turnstile can be turned in the direction opposite the entry direction. By rotating on its upright, it can be moved to make more space in case a larger passageway were needed (e.g. for service personnel, large objects).