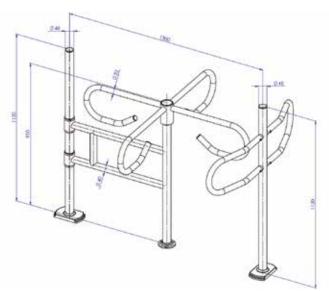

## four arm turnstile

00

page 56

page 56

The horizontal arms are shipped dismantled to reduce overall encumbrance.

dividers