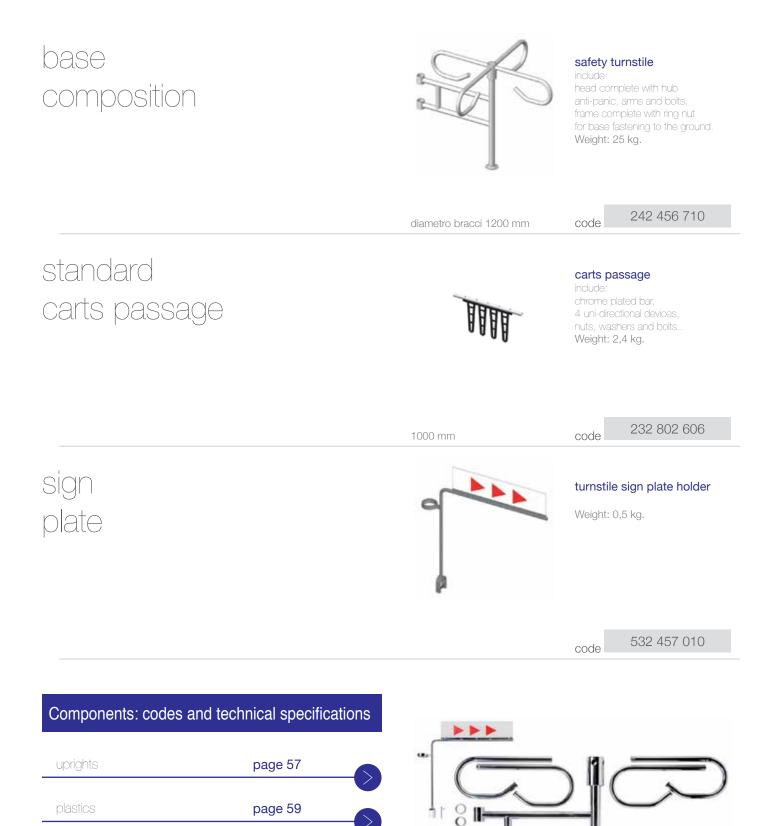

## four arm turnstile

00

page 56

page 56

The horizontal arms are shipped dismantled to reduce overall encumbrance.

dividers