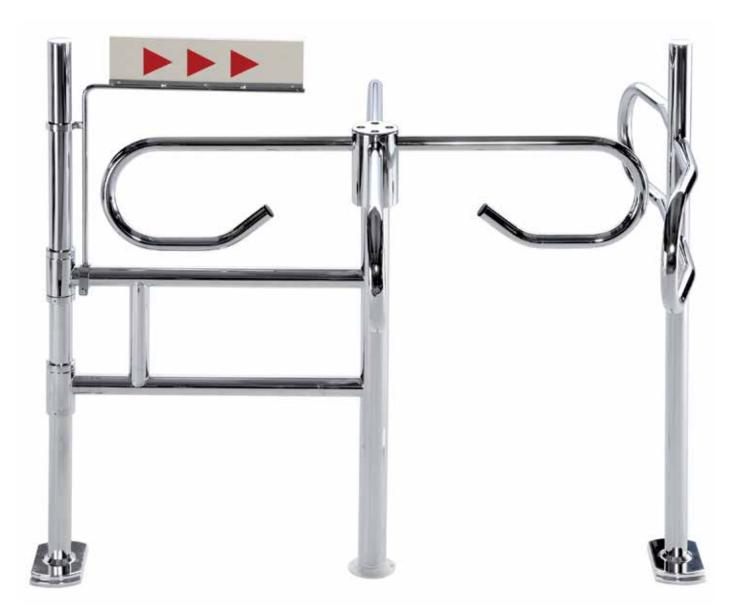

TurnOGate Four arm turnstile

The four arm turnstile is the solution for all managers who, by choice or necessity, have a limited budget.

It is effective and economical.

It is easily installed and does not require any special technical operations.

It guarantees clean, quick work without the need for electrical preparations or construction. Also available with shopping carts passage, equipped with anti-panic safety release.

02

to mains.

## four arm turnstile

00

page 56

page 56

The horizontal arms are shipped dismantled to reduce overall encumbrance.

dividers