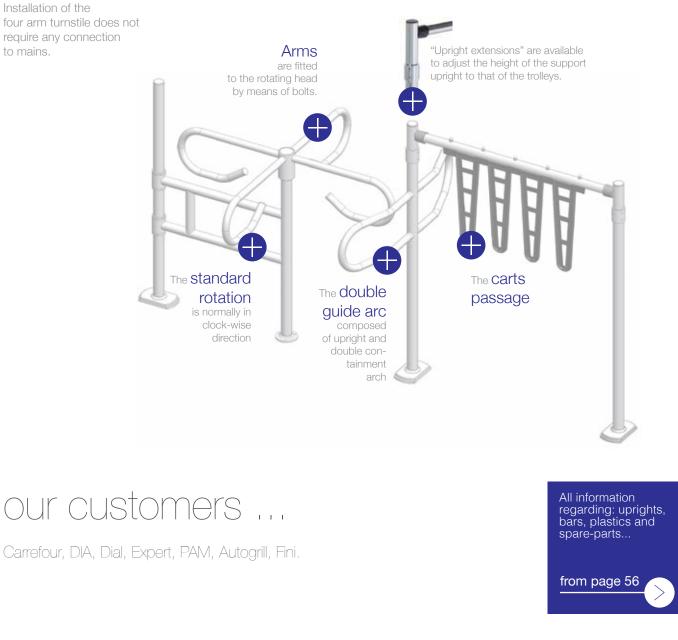

It guarantees clean, quick work without the need for electrical preparations or construction. Also available with shopping carts passage, equipped with anti-panic safety release.

02

to mains.

## four arm turnstile

00

page 56

page 56

The horizontal arms are shipped dismantled to reduce overall encumbrance.

dividers