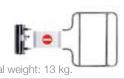

## checkout exit

anti-panic bi-directional; key-lock Weight: 13 kg.

| arm 900 n                | nm          |  |
|--------------------------|-------------|--|
| code                     | 240 243 310 |  |
| arm 1150                 | mm          |  |
| code                     | 240 243 410 |  |
| arm ext. STD 700/1100 mm |             |  |
| code                     | 240 242 910 |  |
| arm ext. BIG 700/1100 mm |             |  |
| code                     | 240 242 810 |  |