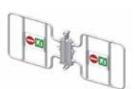

# The "kit" system

code

See the example to the side and make your choice.

Codes on page 48

|                          |      | Total we |
|--------------------------|------|----------|
| wall installation        | cod. |          |
| arm ext. BIG 700/1100 mm | cod. |          |
| sign plate               | cod. |          |

240 241 210

232 870 004

232 850 710