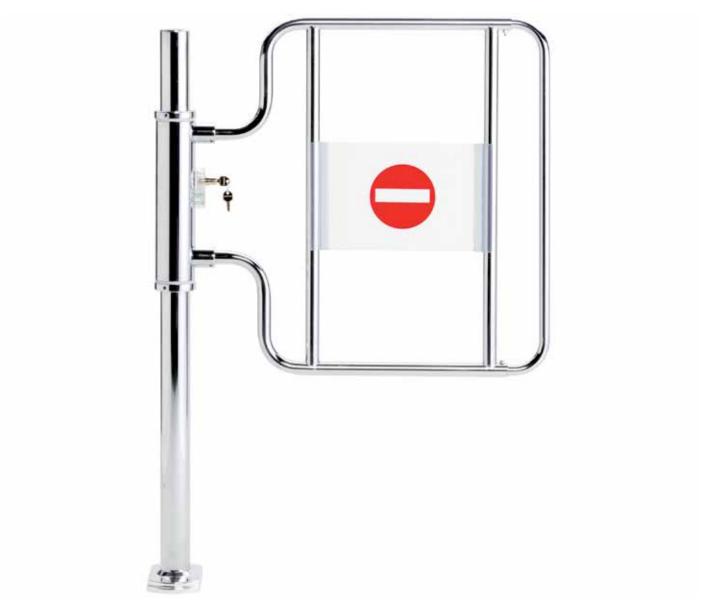

# Mechanical barriers Standard checkout exit

Standard upright checkout exit

CHROME PLATED STEEL

BD, without arm Weight: 12,5 kg.

COCIC 240 241 110

Checkout: this word usually refers to the set of equipment that form and make the checkout gate safe.

## base composition standard checkout exit

We design and construct gates to satisfy all typical cashier gate needs: applicable on bars, on walls, on the body of cashier benches or on uprights, and equipped with anti-panic bi-directional release device and key lock.

# checkout exit upright

bi-didrectional; key-lock Weight: 13 kg.

| arm 900 mm     |             |
|----------------|-------------|
| code 24        | 10 243 110  |
| arm 1150 mm    | 10 243 210  |
| code           | 10 240 210  |
| arm ext. STD 7 | 700/1100 mm |
| code 24        | 10 242 410  |
| arm ext. BIG 7 | 00/1100 mm  |