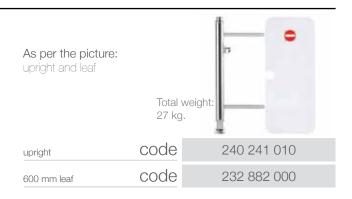

## checkout exit 500 mm leaf

bi-directional, key-lock Weight: 23 kg.

500 mm code 240 241 510

Upon request, we can supply Panther checkout exits equipped with up to 900 mm polycarbonate leafs.

checkout exit 600 mm leaf anti-panic bi-directional, key-lock Weight: 24 kg.

600 mm code 240 241 610

## checkout exit 700 mm leaf

anti-panic bi-directional, key-lock Weight: 25 kg.

700 mm code 240 241 710

See the example to the side and make your choice.