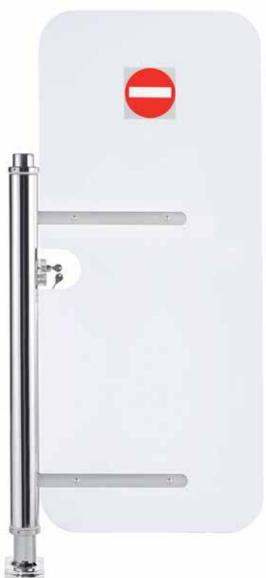

## base composition panther checkout exit

Panther checkout exits are equipped with anti-panic bi-directional devices, key lock and an "any height" transparent polycarbonate leaf.

A new, transparent, elegant, expensive concept allowing you to make a difference.

Elegant and extremely effective.

Panther is the Italian way of understanding checkout lane control gates. Bi-directional and equipped with key-lock, answering the need of POS companies who want to identify their point of sale, making it somehow "different."