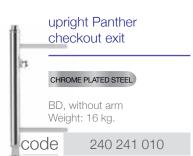

## checkout exit 500 mm leaf

bi-directional, key-lock Weight: 23 kg.

500 mm code 240 241 510

Upon request, we can supply Panther checkout exits equipped with up to 900 mm polycarbonate leafs.

checkout exit 600 mm leaf anti-panic bi-directional, key-lock Weight: 24 kg.