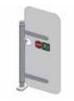

Elegant and extremely effective.

Panther is the Italian way of understanding checkout lane control gates. Bi-directional and equipped with key-lock, answering the need of POS companies who want to identify their point of sale, making it somehow "different."

## base composition panther checkout exit

Panther checkout exits are equipped with anti-panic bi-directional devices, key lock and an "any height" transparent polycarbonate leaf.

A new, transparent, elegant, expensive concept allowing you to make a difference.